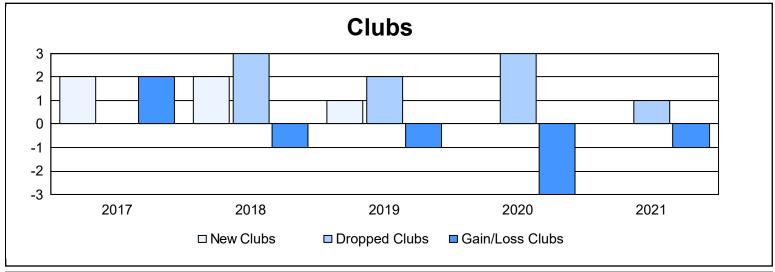

District 60 A

As of June 2021 Cumulative

| Year      | New<br>Clubs | Dropped<br>Clubs | Gain/<br>Loss<br>Clubs | New<br>Members | Charter<br>Members | Reinstate<br>Members | Transfer<br>Members | Total<br>Member<br>Added | Total<br>Members<br>Dropped | Gain/<br>Loss<br>Members |
|-----------|--------------|------------------|------------------------|----------------|--------------------|----------------------|---------------------|--------------------------|-----------------------------|--------------------------|
| 2016-2017 | 2            | 0                | 2                      | 218            | 52                 | 14                   | 3                   | 287                      | 234                         | 53                       |
| 2017-2018 | 2            | 3                | -1                     | 92             | 70                 | 12                   | 5                   | 179                      | 272                         | -93                      |
| 2018-2019 | 1            | 2                | -1                     | 152            | 33                 | 45                   | 5                   | 235                      | 227                         | 8                        |
| 2019-2020 | 0            | 3                | -3                     | 127            | 1                  | 5                    | 19                  | 152                      | 205                         | -53                      |
| 2020-2021 | 0            | 1                | -1                     | 161            | 12                 | 21                   | 10                  | 204                      | 150                         | 54                       |
| Average   | 1            | 2                | -1                     | 150            | 34                 | 19                   | 8                   | 211                      | 218                         | -6                       |